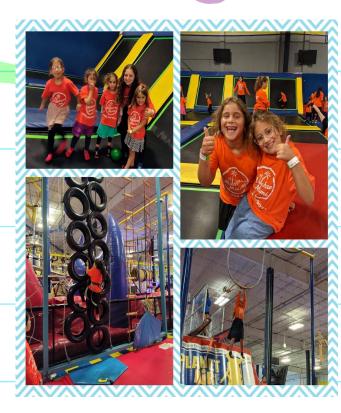

The Miami Seaquarium was our first trip where we got to see many sea animals. We all loved jumping around at Planet air, Urban air, and Ninja Lounge.

Who doesn't love Uncle Bernies?? Everyone went twirling and whirling all around on all the rides, some even got soaked on the water ride!!

To my dear Extreme Girls you are a great group of girls and were tremendous leaders for the whole camp!! I loved going to BUSCH GARDENS with you and spending many hours on the bus together!!

Each week you girls were lucky enough to go on two trips! Monster Mini Golf, Top Golf, Pinspiration, Color Me Mine, Ice Skating, and of course - TIGER TAIL!!! You all challenged yourselves to climb the rock wall, paddle your boats out into the lake, and jump or slide from way up high into the water. We ended the night off with a delicious BBQ and 9 Square!! Thank you for being an EXTREMELY AWESOME group of campers!!

We had awesome trips to: Miami Seaquarium, Planet Air, Uncle Bernies, Sparez Bowling, Urban Air, Frost Museum, and Ninja Lounge. Girls Extreme also went to Top Golf, Pines Ice Arena, Tiger Tail Lake, Color Me Mine, Monster Mini Golf, Pinspiration Davie, and Major Trip to Busch Gardens! Our Chai-a-thon raised over \$45,000 for Chai Lifeline! Great job to all campers who participated.