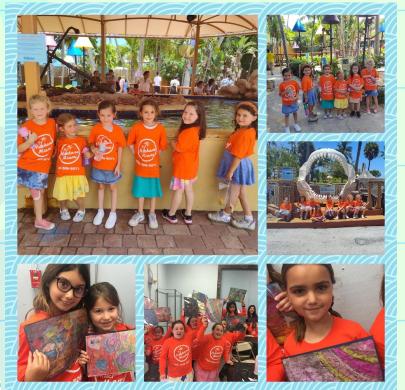

The Miami Seaquarium was our first trip where we got to see many sea animals. We all loved jumping around at Planet air, Urban air, and Ninja Lounge.

Who doesn't love Uncle Bernies?? Everyone went twirling and whirling all around on all the rides, some even got soaked on the water ride!!

We had awesome trips to: Miami Seaquarium, Planet Air, Uncle Bernies, Sparez Bowling, Urban Air, Frost Museum, and Ninja Lounge. Girls Extreme also went to Top Golf, Pines Ice Arena, Tiger Tail Lake, Color Me Mine, Monster Mini Golf, Pinspiration Davie, and Major Trip to Busch Gardens! Our Chai-a-thon raised over \$45,000 for Chai Lifeline! Great job to all campers who participated.