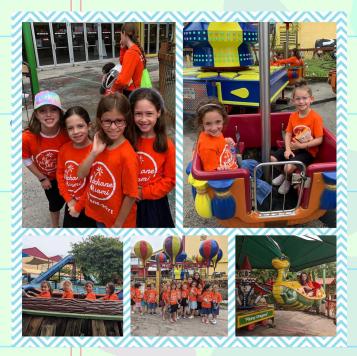

The Miami Seaquarium was our first trip where we got to see many sea animals. We all loved jumping around at Planet air, Urban air, and Ninja Lounge.

Who doesn't love Uncle Bernies?? Everyone went twirling and whirling all around on all the rides, some even got soaked on the water ride!!

We had awesome trips to: Miami Seaquarium, Planet Air, Uncle Bernies, Sparez Bowling, Urban Air, Frost Museum, and Ninja Lounge. Girls Extreme also went to Top Golf, Pines Ice Arena, Tiger Tail Lake, Color Me Mine, Monster Mini Golf, Pinspiration Davie, and Major Trip to Busch Gardens! Our Chai-a-thon raised over \$45,000 for Chai Lifeline! Great job to all campers who participated.