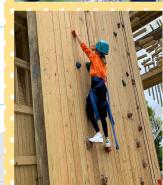

To my dear Extreme Girls you are a great group of girls and were tremendous leaders for the whole camp!! I loved going to BUSCH GARDENS with you and spending many hours on the bus together!!

Each week you girls were lucky enough to go on two trips! Monster Mini Golf, Top Golf, Pinspiration, Color Me Mine, Ice Skating, and of course - TIGER TAIL!!! You all challenged yourselves to climb the rock wall, paddle your boats out into the lake, and jump or slide from way up high into the water. We ended the night off with a delicious BBQ and 9 Square!! Thank you for being an EXTREMELY AWESOME group of campers!!