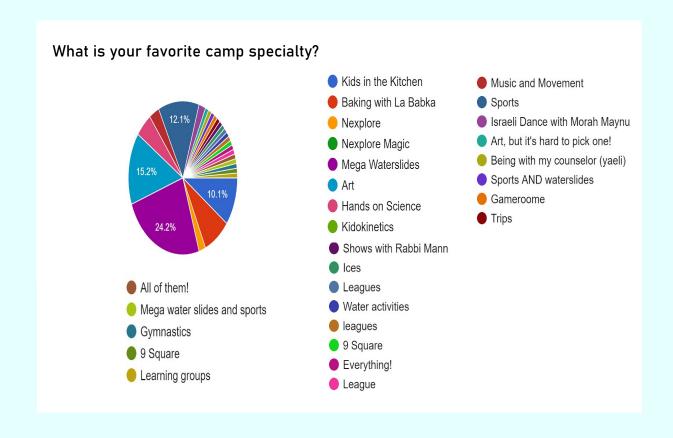

# Camper Poll Results

What's do you look forward to most about camp?

- Friends
- Rain
- Sun
- Ices
- Activities
- Trips
- Shows
- Canteen

- That's really hard! It's between friends and trips.
- Seeing my sister who works there
- Water Slides
- lces, activities , trips , canteen
- All the camp things