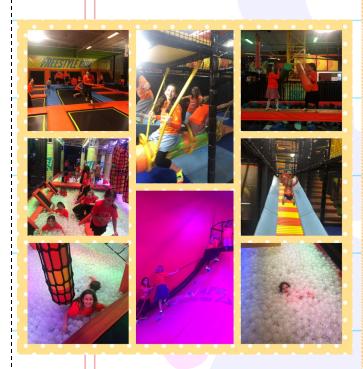

The Miami Seaquarium was our first trip where we got to see many sea animals. We all loved jumping around at Planet air, Urban air, and Ninja Lounge.

Who doesn't love Uncle Bernies?? Everyone went twirling and whirling all around on all the rides, some even got soaked on the water ride!!

We had awesome trips to: Miami Seaquarium, Planet Air, Uncle Bernies, Sparez Bowling, Urban Air, Frost Museum, and Ninja Lounge. Girls Extreme also went to Top Golf, Pines Ice Arena, Tiger Tail Lake, Color Me Mine, Monster Mini Golf, Pinspiration Davie, and Major Trip to Busch Gardens! Our Chai-a-thon raised over \$45,000 for Chai Lifeline! Great job to all campers who participated.