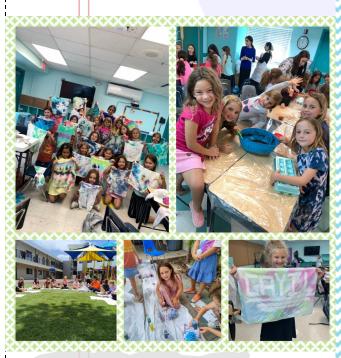

Our silent glow in the dark dance party was so much fun with everyone dancing to the music with glow sticks, glow necklaces and of course the best part was the end of the event when we broke out COLOR WAR!!!!!

Girls Division: Each day started off with davening and learning. Our fantastic shows included a Magic Show, Carnival, Mad Science Show, Let's Make a Deal, Camper Bingo, Talent Show, Silent Dance Party and More.