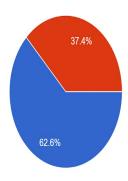

Which camp day do you like better?

- First day
- Last Day

If you could, would you stay in Machane Miami all year?

- Yes
- No
- Not all, but definitely more of the year