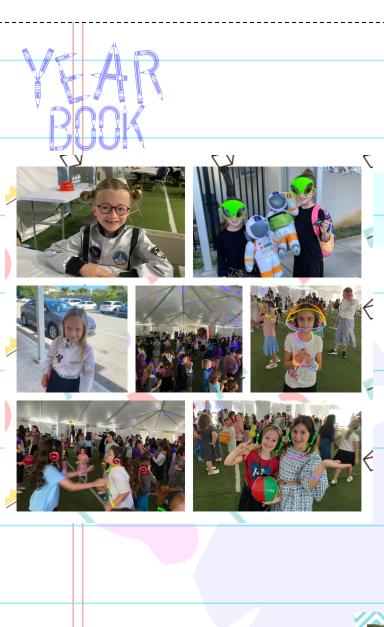

All Right.... Ok... ok.... All right....

Who remembers our Magic Show and Mr. A Science show?? Carnivals are always a blast at Machane Miami with all those snow cones, cotton candy, and mega prizes.

I loved the Talent Show and seeing all the girls who worked together to perform and show the camp their wonderful talents with dance, gymnastics, art, singing, acting and more.

Our silent glow in the dark dance party was so much fun with everyone dancing to the music with glow sticks, glow necklaces and of course the best part was the end of the event when we broke out COLOR WAR!!!!!

Girls Division: Each day started off with davening and learning. Our fantastic shows included a Magic Show, Carnival, Mad Science Show, Let's Make a Deal, Camper Bingo, Talent Show, Silent Dance Party and More.