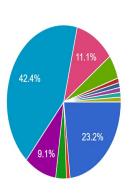

Which camp day do you like better?

- First day
- Last Day

If you could, would you stay in Machane Miami all year?

- Yes
- No
- Not all, but definitely more of the year