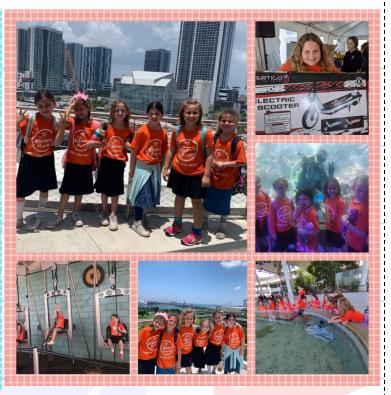

To my dear Extreme Girls you are a great group of girls and were tremendous leaders for the whole camp!! I loved going to BUSCH GARDENS with you and spending many hours on the bus together!!

Each week you girls were lucky enough to go on two trips! Monster Mini Golf, Top Golf, Pinspiration, Color Me Mine, Ice Skating, and of course - TIGER TAIL!!! You all challenged yourselves to climb the rock wall, paddle your boats out into the lake, and jump or slide from way up high into the water. We ended the night off with a delicious BBQ and 9 Square!! Thank you for being an EXTREMELY AWESOME group of campers!!

We had awesome trips to: Miami Seaquarium, Planet Air, Uncle Bernies, Sparez Bowling, Urban Air, Frost Museum, and Ninja Lounge. Girls Extreme also went to Top Golf, Pines Ice Arena, Tiger Tail Lake, Color Me Mine, Monster Mini Golf, Pinspiration Davie, and Major Trip to Busch Gardens! Our Chai-a-thon raised over \$45,000 for Chai Lifeline! Great job to all campers who participated.