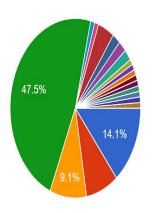

#### What's your favorite lunch?

- Mac and cheese
- Chicken nuggets
- Spaghetti and Meatballs
- Pizza
- Cream cheese sandwhich
- Tuna Sandwich
- Grilled chicken
- Beef Tacos
- Hot dogs
- Baked Ziti
- I only ordered pizza
- Pizza bagel and wacky mac
- Brownies
- Hamburger
- Baked ziti
- None
- Baked ziti
- Didn't order hot lunch
- Bologna Sandwich
- Hot lunch
- All of the above