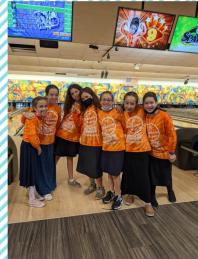

Frost Museum is really cool and interesting with their shark tank, MeLab, and many more awesome exhibits.

Of course a big Yasher Koach to everyone who participated in our Chai Lifeline Campaign which included our great bowling trip. We all got to enjoy delicious ice cream as a special treat for the big Mitzvah of Tzedakah that we were a part of!!

We had awesome trips to: Miami Seaquarium, Planet Air, Uncle Bernies, Sparez Bowling, Urban Air, Frost Museum, and Ninja Lounge. Girls Extreme also went to Top Golf, Pines Ice Arena, Tiger Tail Lake, Color Me Mine, Monster Mini Golf, Pinspiration Davie, and Major Trip to Busch Gardens! Our Chai-a-thon raised over \$45,000 for Chai Lifeline! Great job to all campers who participated.