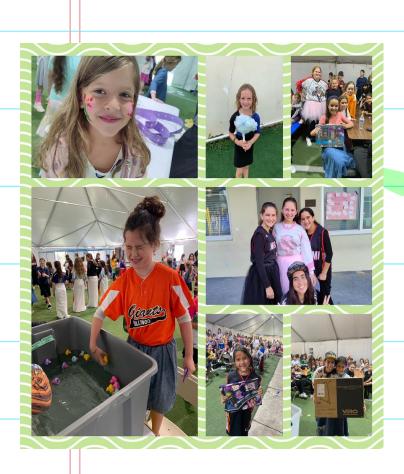

All Right.... Ok... ok.... All right....

Who remembers our Magic Show and Mr. A Science show?? Carnivals are always a blast at Machane Miami with all those snow cones, cotton candy, and mega prizes.

I loved the Talent Show and seeing all the girls who worked together to perform and show the camp their wonderful talents with dance, gymnastics, art, singing, acting and more.

Frost Museum is really cool and interesting with their shark tank, MeLab, and many more awesome exhibits.

Of course a big Yasher Koach to everyone who participated in our Chai Lifeline Campaign which included our great bowling trip. We all got to enjoy delicious ice cream as a special treat for the big Mitzvah of Tzedakah that we were a part of!!

Girls Division: Each day started off with davening and learning. Our fantastic shows included a Magic Show, Carnival, Mad Science Show, Let's Make a Deal, Camper Bingo, Talent Show, Silent Dance Party and More.

We had awesome trips to: Miami Seaquarium, Planet Air, Uncle Bernies, Sparez Bowling, Urban Air, Frost Museum, and Ninja Lounge. Girls Extreme also went to Top Golf, Pines Ice Arena, Tiger Tail Lake, Color Me Mine, Monster Mini Golf, Pinspiration Davie, and Major Trip to Busch Gardens! Our Chai-a-thon raised over \$45,000 for Chai Lifeline! Great job to all campers who participated.