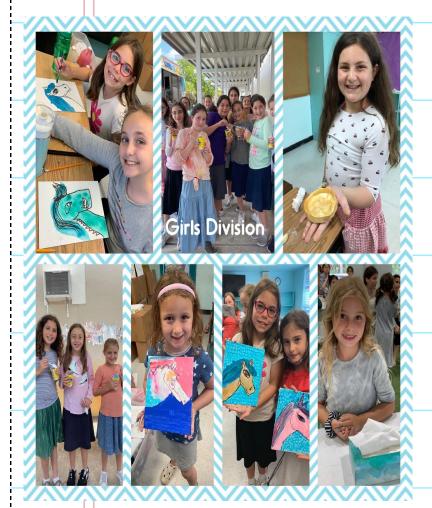

Girls Division: Each day started off with davening and learning. Our fantastic shows included a Magic Show, Carnival, Mad Science Show, Let's Make a Deal, Camper Bingo, Talent Show, Silent Dance Party and More.

Specialties such as Swim, Game Room, Gymnastics, Nexplore Games, Baking with LaBabka, Extreme Magic, and Art were a blast. Weekly Mega Water Slides, Kiddush 'n Kokosh, Amazing Carnival, 9 Square in the Air, Dress Up Days and Game Room were just some of the special activities found at Machane Miami.