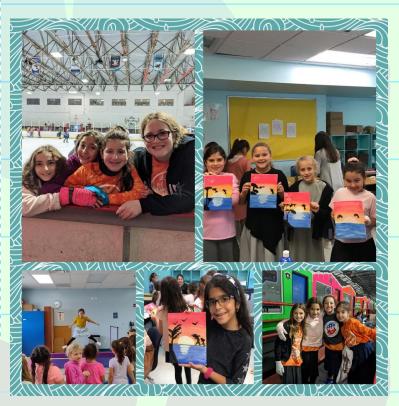

Specialties such as Swim, Game Room, Gymnastics, Nexplore Games, Baking with LaBabka, Extreme Magic, and Art were a blast. Weekly Mega Water Slides, Kiddush 'n Kokosh, Amazing Carnival, 9 Square in the Air, Dress Up Days and Game Room were just some of the special activities found at Machane Miami.

We had awesome trips to: Miami Seaquarium, Planet Air, Uncle Bernies, Sparez Bowling, Urban Air, Frost Museum, and Ninja Lounge. Girls Extreme also went to Top Golf, Pines Ice Arena, Tiger Tail Lake, Color Me Mine, Monster Mini Golf, Pinspiration Davie, and Major Trip to Busch Gardens! Our Chai-a-thon raised over \$45,000 for Chai Lifeline! Great job to all campers who participated.