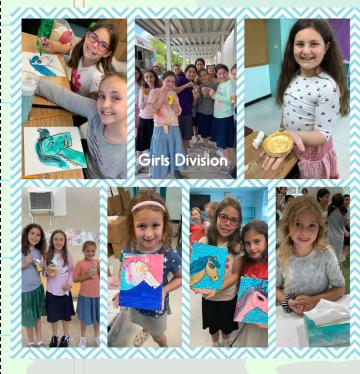

Girls Division: Each day started off with davening and learning. Our fantastic shows included a Magic Show, Carnival, Mad Science Show, Let's Make a Deal, Camper Bingo, Talent Show, Silent Dance Party and More.

Specialties such as Swim, Game Room, Gymnastics, Nexplore Games, Baking with LaBabka, Extreme Magic, and Art were a blast. Weekly Mega Water Slides, Kiddush 'n Kokosh, Amazing Carnival, 9 Square in the Air, Dress Up Days and Game Room were just some of the special activities found at Machane Miami.