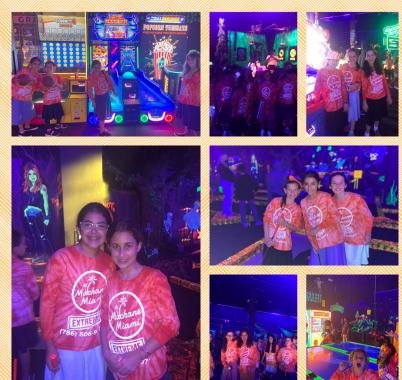

To my dear Extreme Girls you are a great group of girls and were tremendous leaders for the whole camp!! I loved going to BUSCH GARDENS with you and spending many hours on the bus together!!

Each week you girls were lucky enough to go on two trips! Monster Mini Golf, Top Golf, Pinspiration, Color Me Mine, Ice Skating, and of course - TIGER TAIL!!! You all challenged yourselves to climb the rock wall, paddle your boats out into the lake, and jump or slide from way up high into the water. We ended the night off with a delicious BBQ and 9 Square!! Thank you for being an EXTREMELY AWESOME group of campers!!

We had awesome trips to: Miami Seaquarium, Planet Air, Uncle Bernies, Sparez Bowling, Urban Air, Frost Museum, and Ninja Lounge. Girls Extreme also went to Top Golf, Pines Ice Arena, Tiger Tail Lake, Color Me Mine, Monster Mini Golf, Pinspiration Davie, and Major Trip to Busch Gardens! Our Chai-a-thon raised over \$45,000 for Chai Lifeline! Great job to all campers who participated.