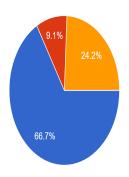

# Camper Poll Results

What's do you look forward to most about camp?

- Friends
- Rain
- Sun
- Ices
- Activities
- Trips
- Shows
- Canteen

- That's really hard! It's between friends and trips.
- Seeing my sister who works there
- Water Slides
- lces, activities , trips , canteen
- All the camp things