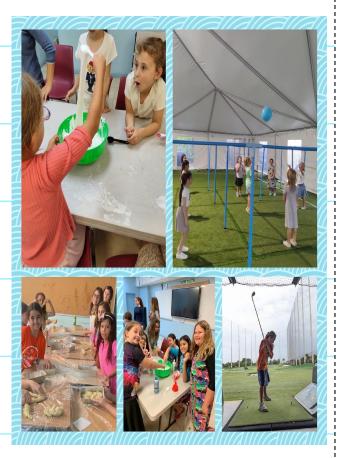

Specialties such as Swim, Game Room, Gymnastics, Nexplore Games, Baking with LaBabka, Extreme Magic, and Art were a blast. Weekly Mega Water Slides, Kiddush 'n Kokosh, Amazing Carnival, 9 Square in the Air, Dress Up Days and Game Room were just some of the special activities found at Machane Miami.

We had awesome trips to: Miami Seaquarium, Planet Air, Uncle Bernies, Sparez Bowling, Urban Air, Frost Museum, and Ninja Lounge. Girls Extreme also went to Top Golf, Pines Ice Arena, Tiger Tail Lake, Color Me Mine, Monster Mini Golf, Pinspiration Davie, and Major Trip to Busch Gardens! Our Chai-a-thon raised over \$45,000 for Chai Lifeline! Great job to all campers who participated.